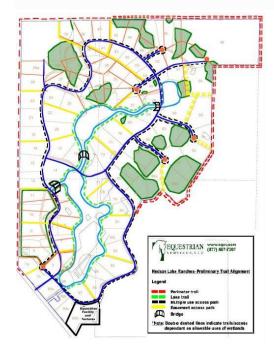

## ANIMAL HUSBANDRY FACILITY FEASIBILITY AND PLANNING - SAMPLE OF PROJECTS

- Equestrian Community Feasibility Study, Baja California, Mexico
- Equestrian Community Site Evaluation, Lakeview, Michigan
- Equestrian Private Property Erosion Mitigation Support, Montgomery County, Maryland
- Equestrian Community Feasibility Study, Santa Rosa, California
- Mini Horse Barn Planning, Mexico Remote
- Equestrian Community Preliminary Lot and Trail Plan, Hudson Lake, Florida
- Equestrian Community Preliminary Site Evaluation, Montgomery County, Maryland
- Mission Statement and Master Farm Plan Development, Franklin, Tennessee
- Land and Animal/Resource Facility Planning, Anne Arundel County, Maryland